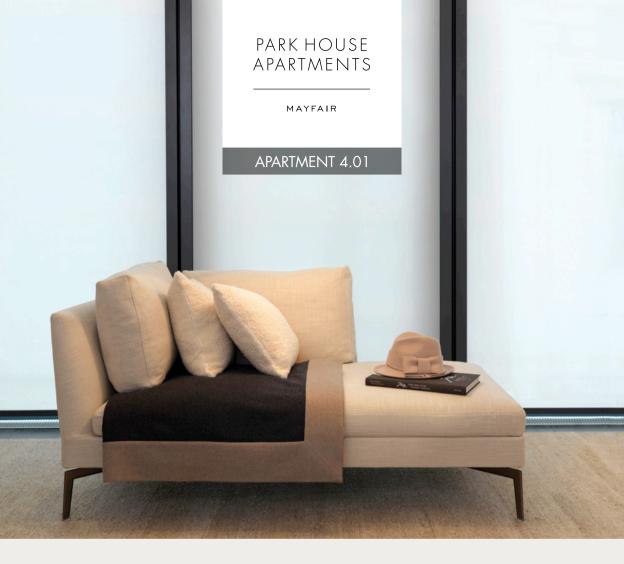

## **SPECIFICATION**

Lateral apartment

**Furnished** 

2 bedrooms, 2 bathrooms

North facing views across Oxford Street

Fully integrated Crestron home automation system

Ready to use state of the art AV systems

Gaggeneau and Miele kitchen appliances

Comfort cooling system

24 hour security and bespoke concierge service

Secure allocated parking



### PARK HOUSE APARTMENTS

MAYFAIR

# UNIT 4.01

1,207 SQ FT (112 SQ M)





FLOORPLANS ARE NOT TO SCALE. FOR INDICATIVE PURPOSES ONLY.

#### IMPORTANT NOTICE

- 1. Particulars: These particulars are not an offer or contract, nor part of one. You should not rely on statements by Knight Frank IIP & Harrods Estates Ltd in the particulars or by word of mouth or in writing ("information") as being factually accurate about the property, its con