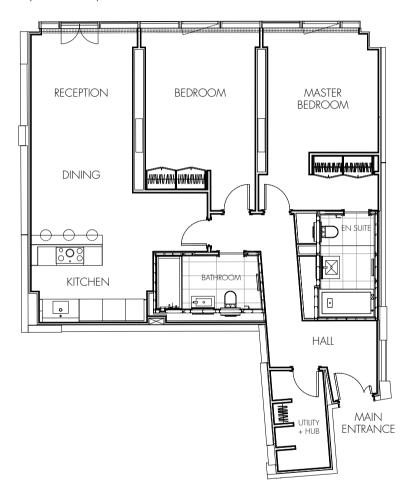

# UNIT 4.01

1,207 SQ FT (112 SQ M)

FLOORPLANS ARE NOT TO SCALE. FOR INDICATIVE PURPOSES ONLY.