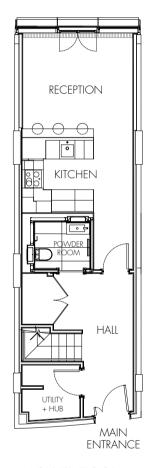

## **SPECIFICATION**

Duplex apartment

Furnished

1 bedroom, 1 bathroom

North facing views across Oxford Street

Fully integrated Crestron home automation system

Ready to use state of the art AV systems

Gaggeneau and Miele kitchen appliances

Comfort cooling system

24 hour security and bespoke concierge service

Secure allocated parking



MAYFAIR

## **UNIT 2.06**

918 SQ FT (85 SQ M)











**UPPER FLOOR** 

## IMPORTANT NOTICE

- 1. Particulars: These particulars are not an offer or contract, nor part of one. You Particulars: I nese particulars are not an offer or contract, nor part of one. You should not refy on statements by Knight Frank IIP & Harrodo Estates Ltd in the particulars or by word of mouth or in writing ("information") as being factually accurate about the property, its condition or its value. Neither Knight Frank IIP & Harrodo Estates Ltd nor any joint agent has any authority to make any representations about the property, and accordingly any information given is entirely without responsibility on the part of the agents, seller(s) or lessor(s).
- 2. Photos etc: The photographs show only certain parts of the property as they appeared at the time they we