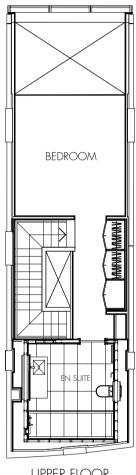

## **SPECIFICATION**

Duplex apartment

Furnished

1 bedroom, 1 bathroom

North facing views across Oxford Street

Fully integrated Crestron home automation system

Ready to use state of the art AV systems

Gaggeneau and Miele kitchen appliances

Comfort cooling system

24 hour security and bespoke concierge service

Secure allocated parking



MAYFAIR

## **UNIT 2.06**

918 SQ FT (85 SQ M)











**UPPER FLOOR** 

## IMPORTANT NOTICE

- 1. Particulars: These particulars are not an offer or contract, nor part of one. You Particulars: I nese particulars are not an offer or contract, nor part of one. You should not refy on statements by Knight Frank IIP & Harrodo Estates Ltd in the particulars or by word of mouth or in writing ("information") as being factually accurate about the property, its condition or its value. Neither Knight Frank IIP & Harrodo Estates Ltd nor any joint agent has any authority to make any representations about the property, and accordingly any information given is entirely without responsibility on the part of the agents, seller(s) or lessor(s).
- 2. Photos etc: The photographs show only certain parts of the property as they appeared at the time they were tak