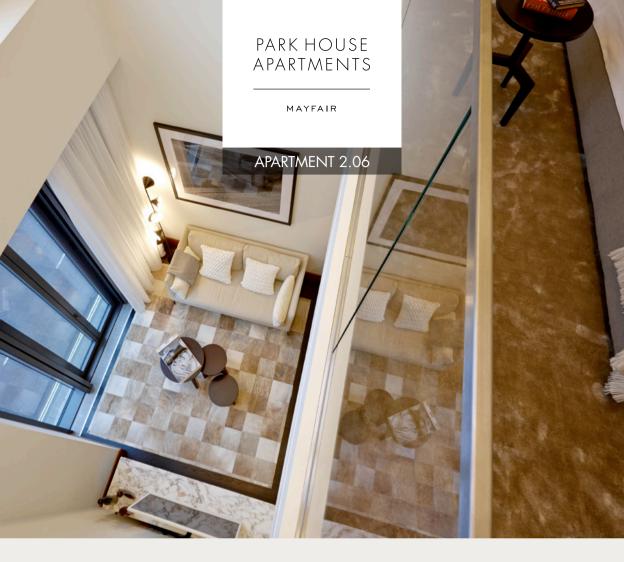

## **SPECIFICATION**

Duplex apartment

Furnished

1 bedroom, 1 bathroom

North facing views across Oxford Street

Fully integrated Crestron home automation system

Ready to use state of the art AV systems

Gaggeneau and Miele kitchen appliances

Comfort cooling system

24 hour security and bespoke concierge service

Secure allocated parking



MAYFAIR

## **UNIT 2.06**

918 SQ FT (85 SQ M)











**UPPER FLOOR** 

## IMPORTANT NOTICE

- 1. Particulars: These particulars are not an offer or contract, nor part of one. You Particulars: I nese particulars are not an offer or contract, nor part of one. You should not refy on statements by Knight Frank IIP & Harrodo Estates Ltd in the particulars or by word of mouth or in writing ("information") as being factually accurate about the prope