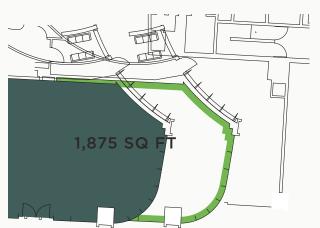

### **UNIT 11 GROUND FLOOR**

### **ACCOMMODATION**

|              | SQ FT | SQ M  |
|--------------|-------|-------|
| GROUND FLOOR | 1,875 | 174.2 |
| FIRST FLOOR  | 2,093 | 194.4 |
| TOTAL        | 3,968 | 368.6 |