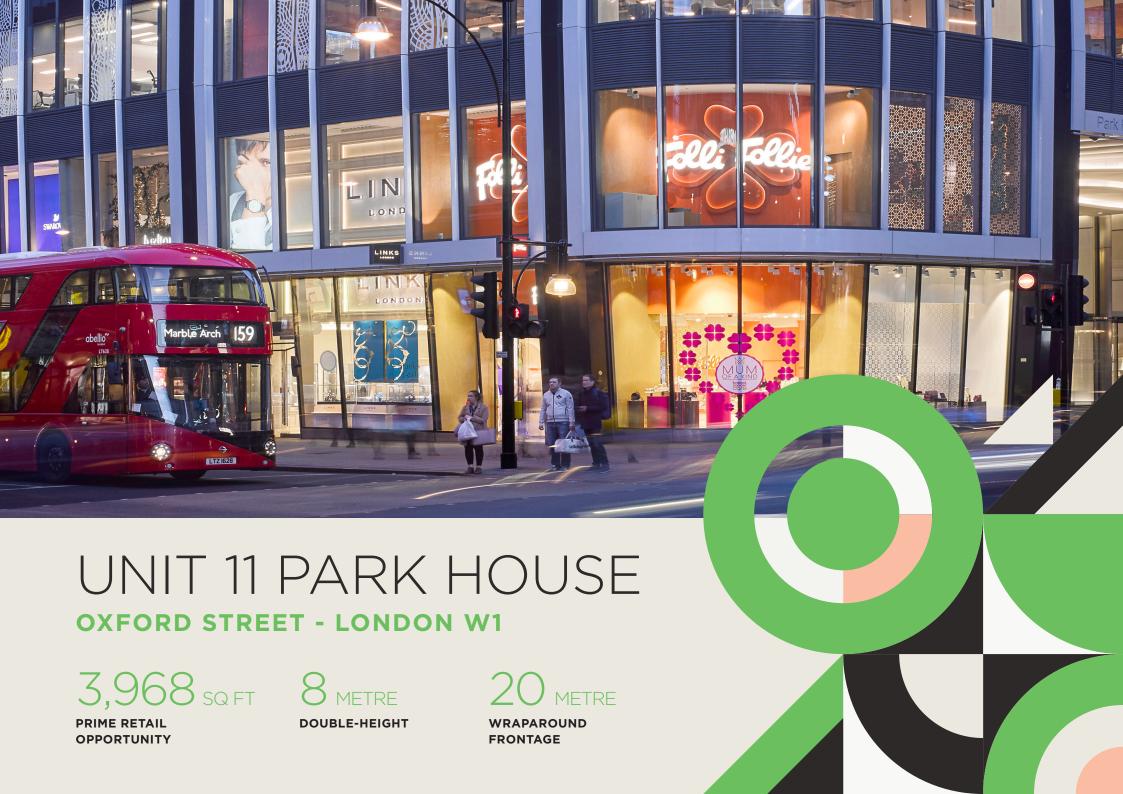

### **UNIT 11**

### **ACCOMMODATION**

|              | SQ FT | SQ M  |
|--------------|-------|-------|
| GROUND FLOOR | 1,875 | 174.2 |
| FIRST FLOOR  | 2,093 | 194.4 |
| TOTAL        | 3,968 | 368.6 |