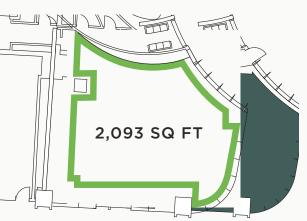

# JND FLOOR UNIT 11 FIRST FLOOR

### **ACCOMMODATION**

|              | SQ FT | SQ M  |
|--------------|-------|-------|
| GROUND FLOOR | 1,875 | 174.2 |
| FIRST FLOOR  | 2,093 | 194.4 |
| TOTAL        | 3,968 | 368.6 |