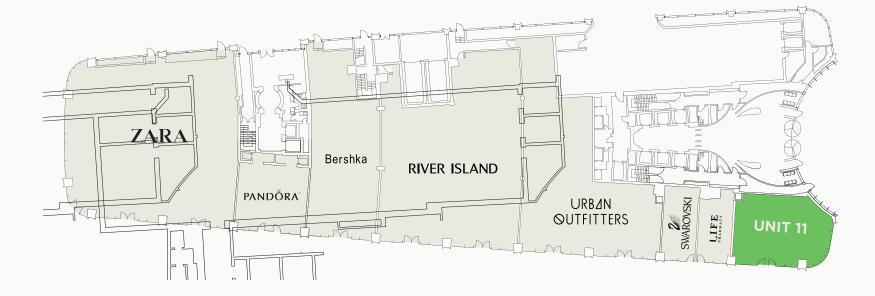

# FLOOR PLANS

### **UNIT 11**



### **UNIT 11 GROUND FLOOR**

# JND FLOOR UNIT 11 FIRST FLOOR





### **ACCOMMODATION**

|              | SQ FT | SQ M  |
|--------------|-------|-------|
| GROUND FLOOR | 1,875 | 174.2 |
| FIRST FLOOR  | 2,093 | 194.4 |
| TOTAL        | 3,968 | 368.6 |

# PERFECTLY LOCATED

### ON EUROPE'S BUSIEST SHOPPING STREET



### DESCRIPTION

### USE CATEGORY:

High class A1/A3

### **TENURE:**

A new lease for a term to be agreed

**EPC RATING:** B

#### **RENT:**

Quoting £575,000 plus VAT per annum

### RATES (2024/25):

Rateable Value £545,000 Rates payable £308,470

Interested parties are advised to make their own enquiries with Westminster City Council.

A rates saving of up to £110,000 may be available if the tenant qualifies for the current business rates relief scheme for 2024/25.

To f